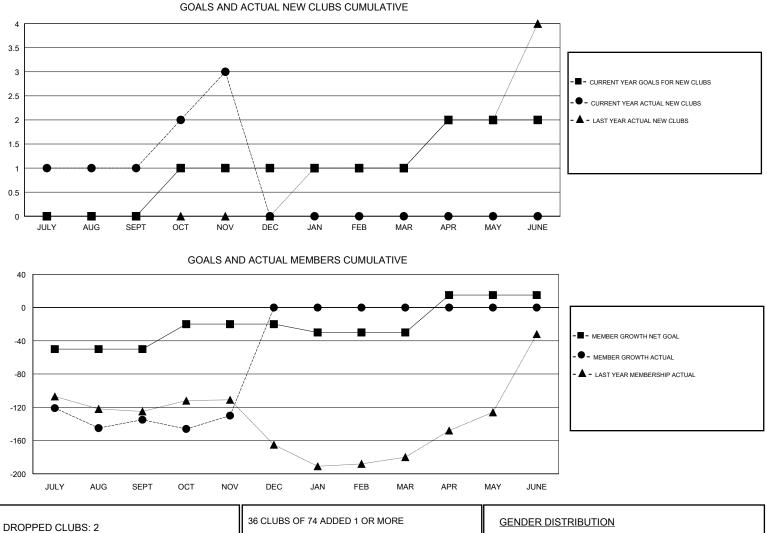

## LOCATION TEXAS

| GMT: JOE AL PICONE |               |             | LOCATION TEXAS |                                  |                           |                         | GMT CA                                             |  |
|--------------------|---------------|-------------|----------------|----------------------------------|---------------------------|-------------------------|----------------------------------------------------|--|
|                    | Club          | )S          |                | Members<br>RESULTS FOR 2017-2018 |                           |                         |                                                    |  |
|                    | RESULTS FOR   | R 2017-2018 |                |                                  |                           |                         |                                                    |  |
| QUARTER            | NEW CLUB GOAL | NEW CLUBS   | DROPPED CLUBS  | QUARTER                          | MEMBER GROWTH NET<br>GOAL | MEMBER GROWTH<br>ACTUAL | DROPPED<br>MEMBERS ACTUAL<br>(including transfers) |  |
| JULY/AUG/SEPT      | 0             | 1           | 2              | JULY/AUG/SEPT                    | -50                       | 96                      | 220                                                |  |
| OCT/NOV/DEC        | 1             | 2           | 0              | OCT/NOV/DEC                      | 30                        | 86                      | 76                                                 |  |
| JAN/FEB/MAR        | 0             | 0           | 0              | JAN/FEB/MAR                      | -10                       | 0                       | 0                                                  |  |
| APR/MAY/JUNE       | 1             | 0           | 0              | APR/MAY/JUNE                     | 45                        | 0                       | 0                                                  |  |

|     | 36 CLUBS OF 74 ADDED 1 OR MORE | GENDER DISTRIBUTION                                                                          |                                                                                                                                                                        |                                                                                                                                                                                                                                                             |
|-----|--------------------------------|----------------------------------------------------------------------------------------------|------------------------------------------------------------------------------------------------------------------------------------------------------------------------|-------------------------------------------------------------------------------------------------------------------------------------------------------------------------------------------------------------------------------------------------------------|
|     | NEW MEMBERS                    | MALE                                                                                         | 1,378 (63.83%)                                                                                                                                                         |                                                                                                                                                                                                                                                             |
|     |                                | FEMALE                                                                                       | х <i>у</i>                                                                                                                                                             |                                                                                                                                                                                                                                                             |
|     |                                | Women Percentage Fiscal Year Goal: 35%                                                       |                                                                                                                                                                        |                                                                                                                                                                                                                                                             |
| 15  |                                | TOTAL FAMILY UNIT MEMBERS<br>FAMILY MEMBERS PAYING HALF<br>DUES                              |                                                                                                                                                                        | 328                                                                                                                                                                                                                                                         |
| 0   | MEMBERSHIP DATA                |                                                                                              |                                                                                                                                                                        | 405                                                                                                                                                                                                                                                         |
| 279 |                                |                                                                                              |                                                                                                                                                                        | 165                                                                                                                                                                                                                                                         |
| 294 |                                |                                                                                              |                                                                                                                                                                        |                                                                                                                                                                                                                                                             |
|     | 0<br>279                       | NEW MEMBERS<br>15<br>0<br>279<br>NEW MEMBERS<br>CLICK HERE FOR CUMULATIVE<br>MEMBERSHIP DATA | NEW MEMBERS<br>NEW MEMBERS<br>MALE<br>FEMALE<br>Women Percenta<br>TOTAL FAMILY UNIT<br>CLICK HERE FOR CUMULATIVE<br>MEMBERSHIP DATA<br>279<br>FAMILY MEMBERS I<br>DUES | NEW MEMBERS<br>NEW MEMBERS<br>NEW MEMBERS<br>MALE 1,378 (63.83%)<br>FEMALE 781 (36.17%)<br>Women Percentage Fiscal Year Goal: 35%<br>TOTAL FAMILY UNIT MEMBERS<br>CLICK HERE FOR CUMULATIVE<br>MEMBERSHIP DATA<br>279<br>FAMILY MEMBERS PAYING HALF<br>DUES |